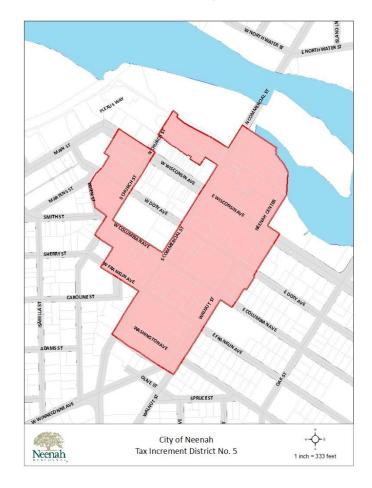

# Downtown Business District Termination Resolution adopted November 16, 2022

Initially created in 1993, its plan was amended twice to expand boundaries and add additional projects, once for distressed designation, and once to remove a site which was included in the TID #10 creation. TID #5 was declared distressed as of 2015; however, it recovered project costs and closed in 2022. The city utilized the Affordable Housing Extension prior to closing TID #5.

### TID #5 Summary

| Summary                              |                            |                                                     |            |                     |
|--------------------------------------|----------------------------|-----------------------------------------------------|------------|---------------------|
| Location                             | Downtown Business Distr    | ict                                                 |            |                     |
| Type of TID                          | Created before 10/1/95 (r  | not required to declare a type)                     |            |                     |
| TID Projects                         | utility and access         |                                                     |            |                     |
|                                      | improvements, parking      |                                                     |            |                     |
|                                      | improvements,              |                                                     |            |                     |
|                                      | redevelopment              |                                                     |            |                     |
|                                      | assistance, planning       |                                                     |            |                     |
| Dates                                |                            |                                                     |            |                     |
| Creation Date                        | 4/22/1993                  |                                                     |            |                     |
| Final Date to Incur TID Expenditures | 4/22/2015                  |                                                     |            |                     |
| Termination Resolution               | 11/16/2022                 |                                                     |            |                     |
| Project Plan Amendments              |                            |                                                     |            |                     |
| Number                               | 4                          |                                                     |            |                     |
| Туре                                 | Boundary & Project Cost    | Boundary & Project Cost                             | Distressed | Boundary            |
| Effective                            | 1999                       | 2007                                                | 2015       | 2015                |
| Summary of TID Projects within       | redevelopment              | land assemblage, site improvements/prep, utility    | n/a        | Site 7 (included in |
| amended area                         | assistance, utility access | installation/relocation, environmental remediation, |            | TID #10 creation)   |
|                                      | improvements, parking      | public infrastructure, property disposition,        |            | removed from TID #5 |
|                                      | development                | relocation, redevelopment funding                   |            |                     |
| Value Increment                      |                            |                                                     |            |                     |
| 2014 actual                          | \$9,283,500                |                                                     |            |                     |
| 2017 actual                          | \$14,574,900               |                                                     |            |                     |
| 2019 actual                          | \$16,178,200               |                                                     |            |                     |
| 2022 actual                          | \$15,848,000               |                                                     |            |                     |
| 2022 projected - original plan       | N/A                        | Projected to close in 2015                          |            |                     |
| 2022 projected - amendment #1        | N/A                        | Projected to close in 2014                          |            |                     |
| 2022 projected - amendment #2        | \$25,938,114               |                                                     |            |                     |
| 2022 projected - amendment #3        | \$9,300,000                |                                                     |            |                     |