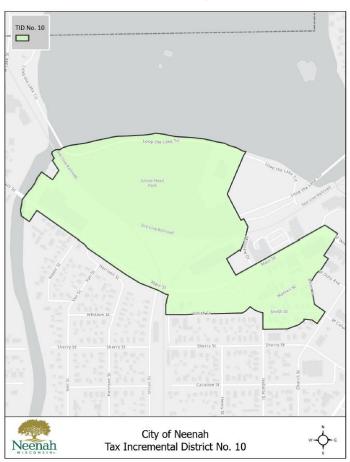

#### Existing TIDs

- TID #7: Westside Business Corridor
- TID #8: Doty Island Business District
- TID #9: I-41 South Industrial Redevelopment District
- TID #10: Downtown Gateway Redevelopment District
- TID #11: Pendleton Development Area
- TID #12: Bridgewood Redevelopment
- TID #13: Southpark Expansion Area

Of the seven active TIDs, the oldest was created in 2000 and the newest created in July 2024. Incremental value growth, that is, the increase in equalized property values, within the existing TIDs (not including TID #13) is over \$270 million. TID #7 is self-supporting with property values having more than tripled since creation and is a donor to TID #8. TID #8 is not self-supporting; however, with the designation of TID #8 as distressed and TID #7 donating to TID #8, advances are anticipated to be recovered and the TID closed by 2032. TID #9 is projected to have additional increment of \$2 million in the next year, and annual revenues are anticipated to exceed annual expenditures beginning in 2026. TID #10 incremental value has increased

over \$14 million since inception with an anticipated \$16 million more by 2031. **TID #11** which was created in 2017 has already generated over \$32 million of incremental value. **TID #12**, created in 2022, is projected to generate an additional \$25 million in incremental value by 2030. TID #13 was created in July 2024 and is projected to generate over \$45 million increment by 2029.