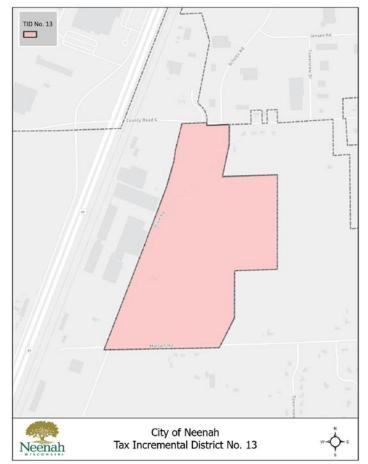

#### 2025 Tax Incremental District Analyses

January 15, 2025

| TID #11 Status Comparison                   | 59 |
|---------------------------------------------|----|
| TID #11 Status Comparison (cont.)           | 60 |
| TID #12                                     |    |
| TID #12 Summary                             | 62 |
| TID #12 History of Value Increment          |    |
| TID #12 Project Cost Detail                 | 64 |
| TID #12 Cash Flow Proforma Analysis         | 65 |
| TID #12 Cash Flow Proforma Analysis Cont    |    |
| TID #12 Status Comparison                   | 67 |
| TID #13                                     | 68 |
| TID #13 Summary                             | 69 |
| TID #13 Project Cost Detail                 |    |
| TID #13 Cash Flow Proforma Analysis         |    |
| TID #13 Cash Flow Proforma Analysis (cont.) | 72 |
| Implemented Project Plans                   | 74 |
| Concluding Observations                     |    |
| Appendix A – Latest Rating Report           | 88 |

over \$14 million since inception with an anticipated \$16 million more by 2031. **TID #11** which was created in 2017 has already generated over \$32 million of incremental value. **TID #12**, created in 2022, is projected to generate an additional \$25 million in incremental value by 2030. TID #13 was created in July 2024 and is projected to generate over \$45 million increment by 2029.