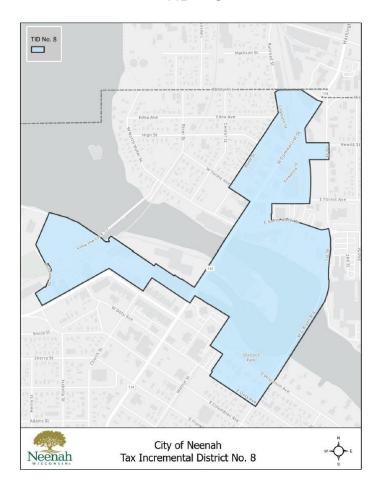

#### Existing TIDs

- TID #7: Westside Business Corridor
- TID #8: Doty Island Business District
- TID #9: I-41 South Industrial Redevelopment District
- TID #10: Downtown Gateway Redevelopment District
- TID #11: Pendleton Development Area
- TID #12: Bridgewood Redevelopment
- TID #13: Southpark Expansion Area

Of the seven active TIDs, the oldest was created in 2000 and the newest created in July 2024. Incremental value growth, that is, the increase in equalized property values, within the existing TIDs (not including TID #13) is over \$270 million. TID #7 is self-supporting with property values having more than tripled since creation and is a donor to TID #8. TID #8 is not self-supporting; however, with the designation of TID #8 as distressed and TID #7 donating to TID #8, advances are anticipated to be recovered and the TID closed by 2032. TID #9 is projected to have additional increment of \$2 million in the next year, and annual revenues are anticipated to exceed annual expenditures beginning in 2026. TID #10 incremental value has increased