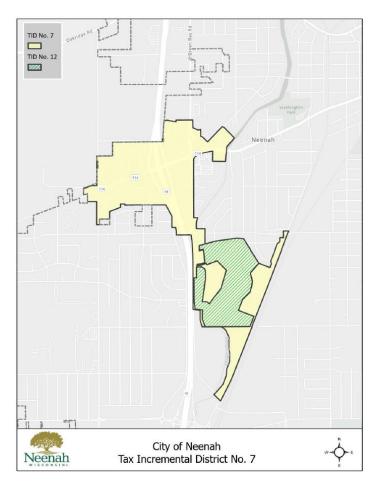

#### Existing TIDs

- TID #7: Westside Business Corridor
- TID #8: Doty Island Business District
- TID #9: I-41 South Industrial Redevelopment District
- TID #10: Downtown Gateway Redevelopment District
- TID #11: Pendleton Development Area
- TID #12: Bridgewood Redevelopment
- TID #13: Southpark Expansion Area

Of the seven active TIDs, the oldest was created in 2000 and the newest created in July 2024. Incremental value growth, that is, the increase in equalized property values, within the existing TIDs (not including TID #13) is over \$270 million. TID #7 is self-supporting with property values having more than tripled since creation and is a donor to TID #8. TID #8 is not self-supporting; however, with the designation of TID #8 as distressed and TID #7 donating to TID #8, advances are anticipated to be recovered and the TID closed by 2032. TID #9 is projected to have additional increment of \$2 million in the next year, and annual revenues are anticipated to exceed annual expenditures beginning in 2026. TID #10 incremental value has increased