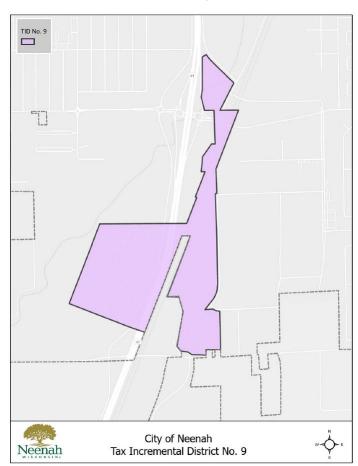

#### Existing TIDs

- TID #7: Westside Business Corridor
- TID #8: Doty Island Business District
- TID #9: I-41 South Industrial Redevelopment District
- TID #10: Downtown Gateway Redevelopment District
- TID #11: Pendleton Development Area
- TID #12: Bridgewood Redevelopment
- TID #13: Southpark Expansion Area

Of the seven active TIDs, the oldest was created in 2000 and the newest created in July 2024. Incremental value growth, that is, the increase in equalized property values, within the existing TIDs (not including TID #13) is over \$270 million. TID #7 is self-supporting with property values having more than tripled since creation and is a donor to TID #8. TID #8 is not self-supporting; however, with the designation of TID #8 as distressed and TID #7 donating to TID #8, advances are anticipated to be recovered and the TID closed by 2032. TID #9 is projected to have additional increment of \$2 million in the next year, and annual revenues are anticipated to exceed annual expenditures beginning in 2026. TID #10 incremental value has increased