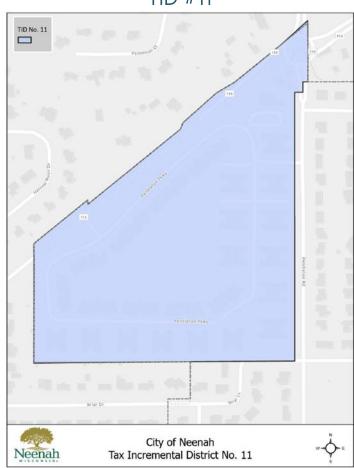

#### Existing TIDs

- TID #7: Westside Business Corridor
- TID #8: Doty Island Business District
- TID #9: I-41 South Industrial Redevelopment District
- TID #10: Downtown Gateway Redevelopment District
- TID #11: Pendleton Development Area
- TID #12: Bridgewood Redevelopment
- TID #13: Southpark Expansion Area

over \$14 million since inception with an anticipated \$16 million more by 2031. **TID #11** which was created in 2017 has already generated over \$32 million of incremental value. **TID #12**, created in 2022, is projected to generate an additional \$25 million in incremental value by 2030. TID #13 was created in July 2024 and is projected to generate over \$45 million increment by 2029.