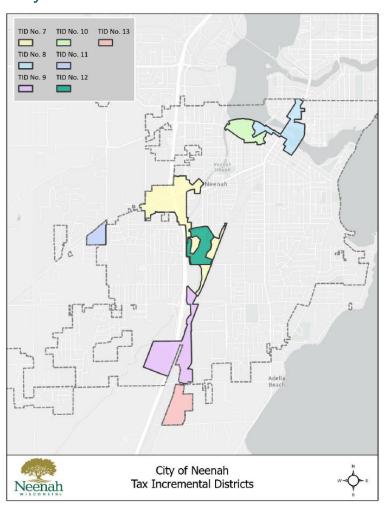

#### Existing TIDs

- TID #7: Westside Business Corridor
- TID #8: Doty Island Business District
- TID #9: I-41 South Industrial Redevelopment District
- TID #10: Downtown Gateway Redevelopment District
- TID #11: Pendleton Development Area
- TID #12: Bridgewood Redevelopment
- TID #13: Southpark Expansion Area

Of the seven active TIDs, the oldest was created in 2000 and the newest created in July 2024. Incremental value growth, that is, the increase in equalized property values, within the existing TIDs (not including TID #13) is over \$270 million. TID #7 is self-supporting with property values having more than tripled since creation and is a donor to TID #8. TID #8 is not self-supporting; however, with the designation of TID #8 as distressed and TID #7 donating to TID #8, advances are anticipated to be recovered and the TID closed by 2032. TID #9 is projected to have additional increment of \$2 million in the next year, and annual revenues are anticipated to exceed annual expenditures beginning in 2026. TID #10 incremental value has increased

over \$14 million since inception with an anticipated \$16 million more by 2031. **TID #11** which was created in 2017 has already generated over \$32 million of incremental value. **TID #12**, created in 2022, is projected to generate an additional \$25 million in incremental value by 2030. TID #13 was created in July 2024 and is projected to generate over \$45 million increment by 2029.

Neenah recently closed two TIDs. TID #5 closed in 2022 after providing incremental value growth of over \$15 million. TID #6 closed in 2023 with incremental value growth of over \$28 million; TID #6 had received advances from the City but repaid all advances prior to closing. Both TIDs utilized the Affordable Housing Extension and provided over \$850,000 to assist with efforts for additional affordable housing.