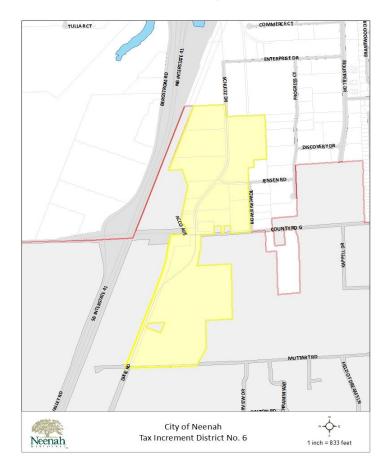

#### Southpark Industrial Center Termination Resolution adopted March 15, 2023

TID #6 was created in 1997. Its plan was amended in 2007 to expand boundaries and add additional projects and amended in 2015 for distressed designation. The city had been supporting revenue shortfalls with annual advances through 2016. With the distressed designation, the advances from the city were recovered and TID #6 closed in 2023 after receiving an Affordable Housing Extension.