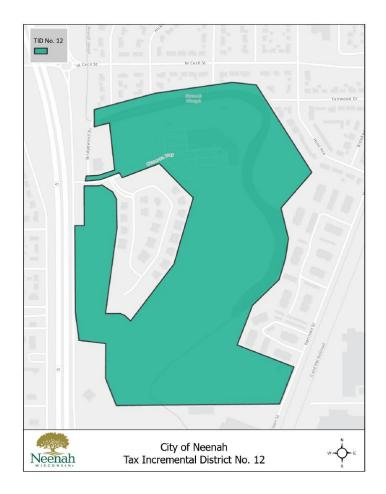

#### 2025 Tax Incremental District Analyses

January 15, 2025

| TID #11 Status Comparison                   | 59 |
|---------------------------------------------|----|
| TID #11 Status Comparison (cont.)           | 60 |
| TID #12                                     |    |
| TID #12 Summary                             | 62 |
| TID #12 History of Value Increment          |    |
| TID #12 Project Cost Detail                 | 64 |
| TID #12 Cash Flow Proforma Analysis         | 65 |
| TID #12 Cash Flow Proforma Analysis Cont    |    |
| TID #12 Status Comparison                   | 67 |
| TID #13                                     | 68 |
| TID #13 Summary                             | 69 |
| TID #13 Project Cost Detail                 |    |
| TID #13 Cash Flow Proforma Analysis         |    |
| TID #13 Cash Flow Proforma Analysis (cont.) | 72 |
| Implemented Project Plans                   | 74 |
| Concluding Observations                     |    |
| Appendix A – Latest Rating Report           | 88 |

over \$14 million since inception with an anticipated \$16 million more by 2031. **TID #11** which was created in 2017 has already generated over \$32 million of incremental value. **TID #12**, created in 2022, is projected to generate an additional \$25 million in incremental value by 2030. TID #13 was created in July 2024 and is projected to generate over \$45 million increment by 2029.