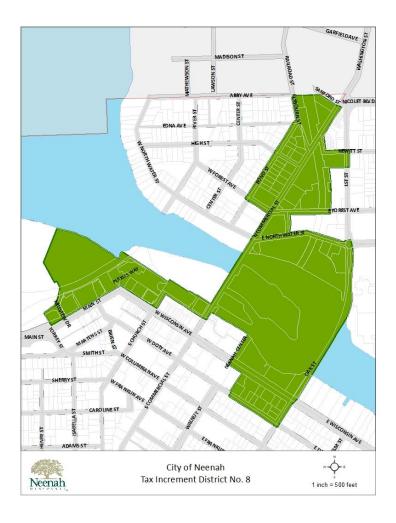

Of the eight existing TIDs, the oldest was created in 1993 and the newest created in 2022. Incremental value growth, that is, the increase in equalized property values, within the existing TIDs is over *\$274 million*. On a stand-alone basis, TID #5 will recover expenditures and use the Affordable Housing Extension prior to closing in 2022 with a positive balance. TID #6 had been supported by annual advances from the city, but with the distressed declaration granted in 2015, it has repaid the advances to the city and is expected to close in 2023 and also utilize the Affordable Housing Extension prior to closing. TID #7 is self-supporting with property values having tripled since creation and is a donor to TID #8. TID #8 is not self-supporting; however, with the designation of TID #8 as distressed and TID #7 donating to TID #8, advances are anticipated to be recovered and the TID closed by 2032. TID #9 is projected to have additional increment of \$2.5 million in the next three years, and annual revenues are anticipated to exceed annual expenditures beginning in 2026. TID #10 incremental value has increased over \$16 million since inception but is projected to have negative annual balances in the future. TID #11 which was created in 2017 has already generated over \$17.6 million of incremental value. TID #12, created in August of 2022, is projected to generate \$22 million in incremental value by 2029.