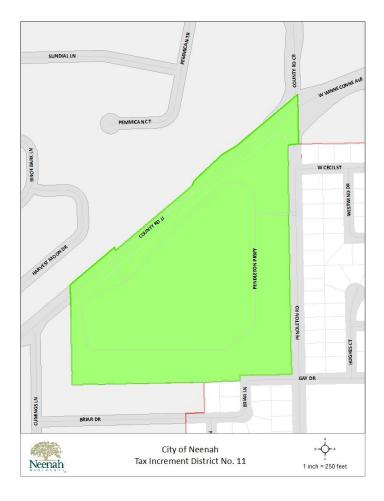

Of the eight existing TIDs, the oldest was created in 1993 and the newest created in 2022. Incremental value growth, that is, the increase in equalized property values, within the existing TIDs is over *\$274 million*. On a stand-alone basis, TID #5 will recover expenditures and use the Affordable Housing Extension prior to closing in 2022 with a positive balance. TID #6 had been supported by annual advances from the city, but with the distressed declaration granted in 2015, it has repaid the advances to the city and is expected to close in 2023 and also utilize the Affordable Housing Extension prior to closing. TID #7 is self-supporting with property values having tripled since creation and is a donor to TID #8. TID #8 is not self-supporting; however, with the designation of TID #8 as distressed and TID #7 donating to TID #8, advances are anticipated to be recovered and the TID closed by 2032. TID #9 is projected to have additional increment of \$2.5 million in the next three years, and annual revenues are anticipated to exceed annual expenditures beginning in 2026. TID #10 incremental value has increased over \$16 million since inception but is projected to have negative annual balances in the future. TID #11 which was created in 2017 has already generated over \$17.6 million of incremental value. TID #12, created in August of 2022, is projected to generate \$22 million in incremental value by 2029.