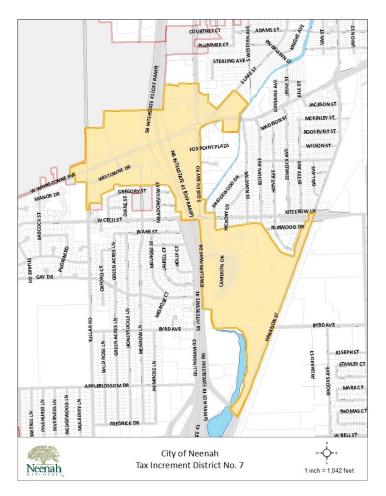

Of the eight existing TIDs, the oldest was created in 1993 and the newest created in 2022. Incremental value growth, that is, the increase in equalized property values, within the existing TIDs is over *\$274 million*. On a stand-alone basis, TID #5 will recover expenditures and use the Affordable Housing Extension prior to closing in 2022 with a positive balance. TID #6 had been supported by annual advances from the city, but with the distressed declaration granted in 2015, it has repaid the advances to the city and is expected to close in 2023 and also utilize the Affordable Housing Extension prior to closing. TID #7 is self-supporting with property values having tripled since creation and is a donor to TID #8. TID #8 is not self-supporting; however, with the designation of TID #8 as distressed and TID #7 donating to TID #8, advances are anticipated to be recovered and the TID closed by 2032. TID #9 is projected to have additional increment of \$2.5 million in the next three years, and annual revenues are anticipated to exceed annual expenditures beginning in 2026. TID #10 incremental value has increased over \$16 million since inception but is projected to have negative annual balances in the future. TID #11 which was created in 2017 has already generated over \$17.6 million of incremental value. TID #12, created in August of 2022, is projected to generate \$22 million in incremental value by 2029.