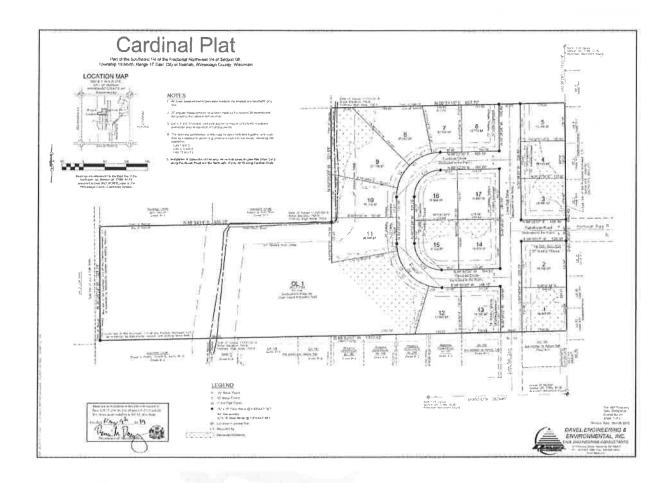

Development Agreement - Cardinal Plat Subdivision

The Common Council approved the Cardinal Plat in April 2019. As part of the plat approval process, City staff and the developer have negotiated a Development Agreement which outlines the roles and responsibilities in terms of the installation of public infrastructure and the required development fees. The Development Agreement is attached for your review.

The development (Cardinal Plat) includes 17 single-family residential lots located north of Nature Trail Subdivision and west of Eagle Crest Subdivision. Sidewalks are proposed along the extension of Lone Oak Drive, the south side of Paint Brush Road extended, and on the south lots along Cardinal Circle. The large outlot (6.0 acres) along Cardinal Circle will be dedicated to the City as public open space. There are deferred assessments for the Breezewood Lane oversized water main and the County Highway G oversized sewer that will be paid as part of this development.

### Exhibit 1 Cardinal Plat Plat Map