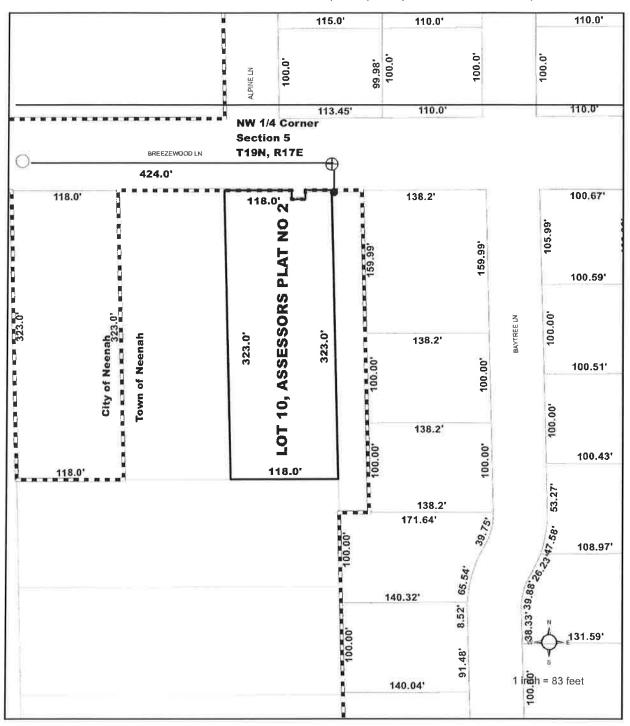

Part of the Northwest ¼ of the Northwest ¼ of Section 5, Town 19 North, Range 17 East, Town of Neenah, Winnebago County, State of Wisconsin, being bounded and described as follows:

Lot (10) in ASSESSOR'S PLAT NO. 2, Town of Neenah, Winnebago County, Wisconsin, (commonly known as 1480 Breezewood Lane, Neenah, WI).

## EXHIBIT A MAP OF PROPOSED ANNEXATION

MAP OF THE NW 1/4 OF THE NW 1/4 OF SECTION 5, T19N, R17E, WINNEBAGO COUNTY, WISCONSIN

AN ORDINANCE: By the Neenah Plan Commission
Re: Annexing – 0.87 Acres of land - 1480
Breezewood Lane – to the City of Neenah.

## EXHIBIT A MAP OF PROPOSED ANNEXATION

MAP OF THE NW 1/4 OF THE NW 1/4 OF SECTION 5, T19N, R17E, WINNEBAGO COUNTY, WISCONSIN

Department of Finance 211 Walnut St., P.O. Box 426, Neenah, WI 54957-0426 Phone: 920-886-6140 Fax: 920-886-6150