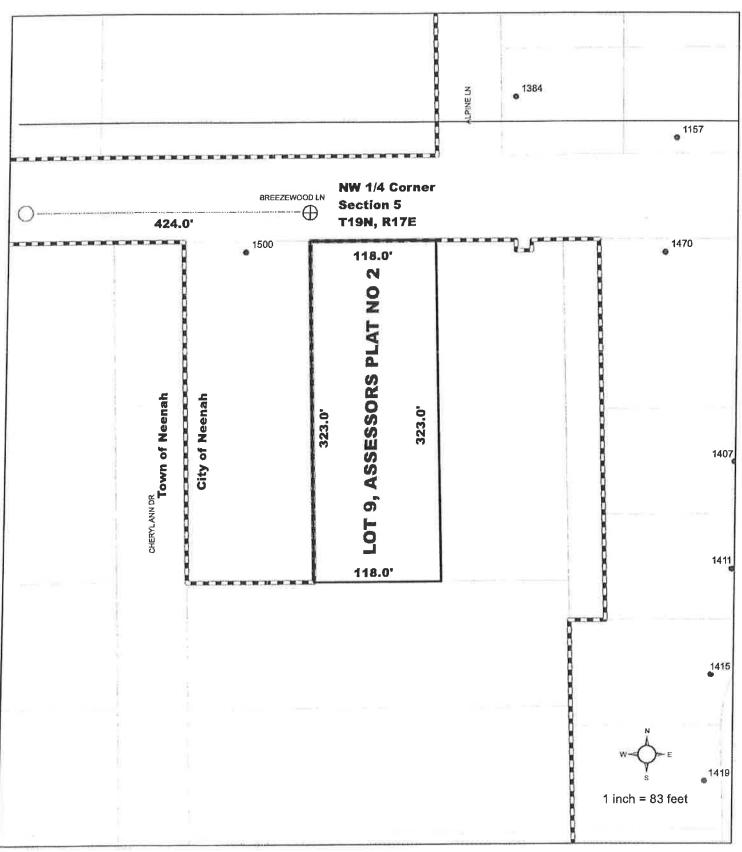

Part of the Northwest ¼ of the Northwest ¼ of Section 5, Town 19 North, Range 17 East, Town of Neenah, Winnebago County, State of Wisconsin, being bounded and described as follows:

Lot (9) in ASSESSOR'S PLAT NO. 2, Town of Neenah, Winnebago County, Wisconsin, (commonly known as 1490 Breezewood Lane, Neenah, WI).

# EXHIBIT A MAP OF PROPOSED ANNEXATION

MAP OF THE NW 1/4 OF THE NW 1/4 OF SECTION 5, T19N, R17E, WINNEBAGO COUNTY, WISCONSIN

AN ORDINANCE: By the Neenah Plan Commission
Re: Annexing - 0.87 Acres of land - 1490
Breezewood Lane - to the City of Neenah.

# EXHIBIT A MAP OF PROPOSED ANNEXATION

MAP OF THE NW 1/4 OF THE NW 1/4 OF SECTION 5, T19N, R17E, WINNEBAGO COUNTY, WISCONSIN

Department of Finance
211 Walnut St., P.O. Box 426, Neenah, WI 54957-0426
Phone: 920-886-6140 Fax: 920-886-6150
website/e-mail: www.ci.neenah.wi.us