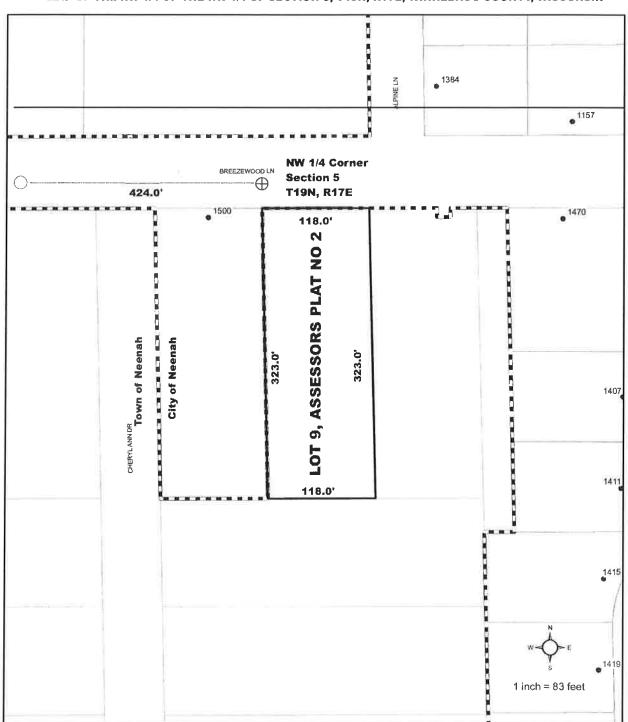

Part of the Northwest ¼ of the Northwest ¼ of Section 5, Town 19 North, Range 17 East, Town of Neenah, Winnebago County, State of Wisconsin, being bounded and described as follows:

Lot (9) in ASSESSOR'S PLAT NO. 2, Town of Neenah, Winnebago County, Wisconsin, (commonly known as 1490 Breezewood Lane, Neenah, WI).

# EXHIBIT A MAP OF PROPOSED ANNEXATION

MAP OF THE NW 1/4 OF THE NW 1/4 OF SECTION 5, T19N, R17E, WINNEBAGO COUNTY, WISCONSIN

AN ORDINANCE: By the Neenah Plan Commission
Re: Annexing - 0.87 Acres of land - 1490
Breezewood Lane - to the City of Neenah.

# EXHIBIT A MAP OF PROPOSED ANNEXATION

MAP OF THE NW 1/4 OF THE NW 1/4 OF SECTION 5, T19N, R17E, WINNEBAGO COUNTY, WISCONSIN

Department of Finance
211 Walnut St., P.O. Box 426, Neenah, WI 54957-0426
Phone: 920-886-6140 Fax: 920-886-6150
website/e-mail: www.ci.neenah.wi.us