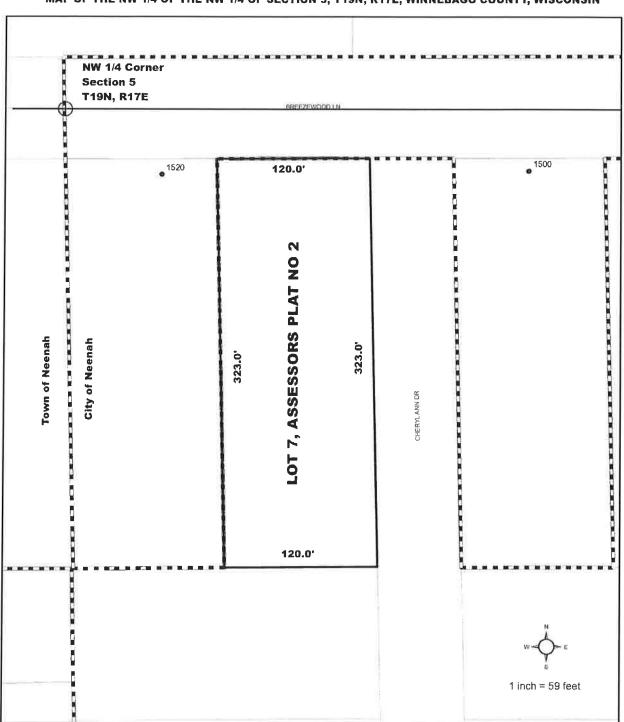

## PETITION FOR DIRECT ANNEXATION PURSUANT TO SECTION 66.0217(2), WISCONSIN STATUTES

We, the undersigned, constituting the assignee of the annexation rights of all owners and the owners' assignees of the real property in the following territory of the Town of Neenah, Winnebago County, Wisconsin, petition the Honorable Mayor and Common Council of the City of Neenah to annex the territory described below and shown on the attached scaled map (Exhibit A) to the City of Neenah, Winnebago County, Wisconsin.

Part of the Northwest ¼ of the Northwest ¼ of Section 5, Town 19 North, Range 17 East, Town of Neenah, Winnebago County, State of Wisconsin, being bounded and described as follows:

Lot (10) in ASSESSOR'S PLAT NO. 2, Town of Neenah, Winnebago County, Wisconsin, (commonly known as 1480 Breezewood Lane, Neenah, WI).

Parcel Numbers - 0101559

The current population of such territory is 2.

Said assignment of annexation rights is pursuant to that certain Annexation and Service Agreement dated December 2, 2003 and recorded as Doc. No. 1292232 on December 22, 2003 in the Winnebago County Register of Deeds Office. That Agreement required annexation of the property within fifteen (15) years after the date of the agreement. We the undersigned, elect that this annexation shall take effect to the full extent consistent with outstanding priorities of other annexations, incorporations, or consolidations proceedings, if any.

## EXHIBIT A MAP OF PROPOSED ANNEXATION

MAP OF THE NW 1/4 OF THE NW 1/4 OF SECTION 5, T19N, R17E, WINNEBAGO COUNTY, WISCONSIN

AN ORDINANCE: By the Neenah Plan Commission
Re: Annexing – 0.87 Acres of land - 1480
Breezewood Lane – to the City of Neenah.