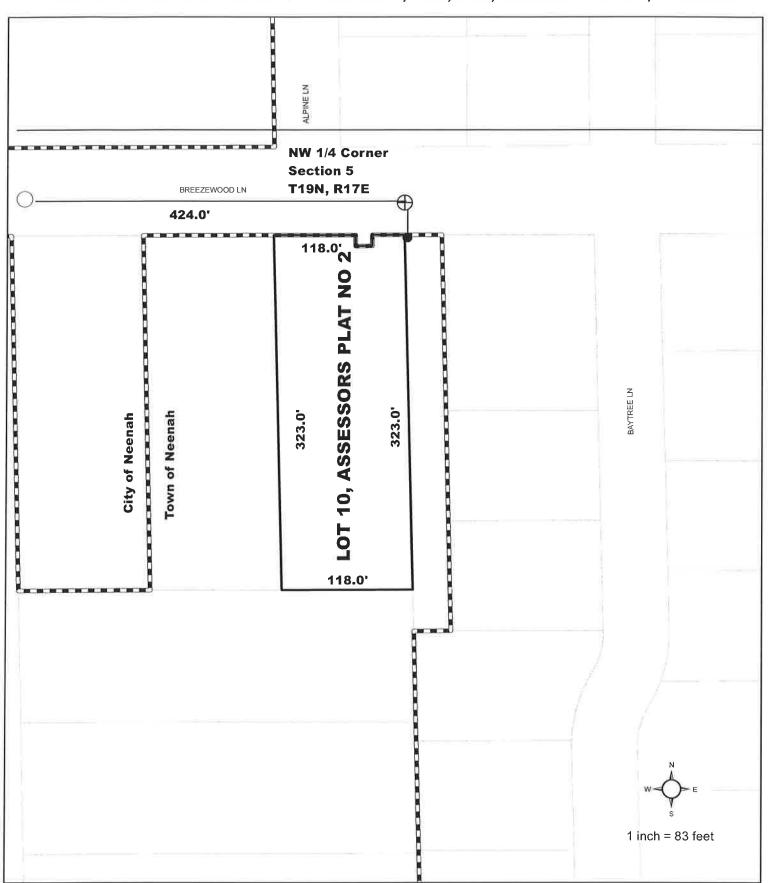

Part of the Northwest ¼ of the Northwest ¼ of Section 5, Town 19 North, Range 17 East, Town of Neenah, Winnebago County, State of Wisconsin, being bounded and described as follows:

Lot (10) in ASSESSOR'S PLAT NO. 2, Town of Neenah, Winnebago County, Wisconsin, (commonly known as 1480 Breezewood Lane, Neenah, WI).

## EXHIBIT A MAP OF PROPOSED ANNEXATION

MAP OF THE NW 1/4 OF THE NW 1/4 OF SECTION 5, T19N, R17E, WINNEBAGO COUNTY, WISCONSIN

AN ORDINANCE: By the Neenah Plan Commission
Re: Annexing – 0.87 Acres of land - 1480
Breezewood Lane – to the City of Neenah.

## EXHIBIT A MAP OF PROPOSED ANNEXATION

MAP OF THE NW 1/4 OF THE NW 1/4 OF SECTION 5, T19N, R17E, WINNEBAGO COUNTY, WISCONSIN

Department of Finance 211 Walnut St., P.O. Box 426, Neenah, WI 54957-0426 Phone: 920-886-6140 Fax: 920-886-6150