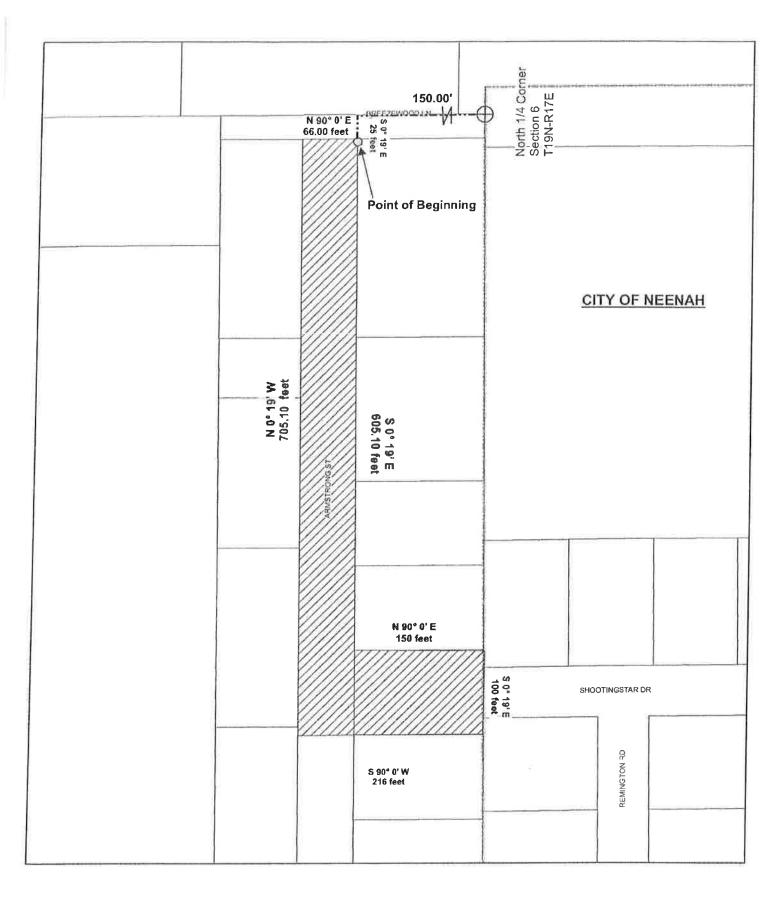

DATE:

April 16, 2020

RE:

Impact on 1480, 1490 1510 Breezewood Lane & Armstrong Street Annexation

This memo is reference to the proposed annexation.

This particular annexation would have no immediate impact to the operations of Neenah-Menasha Fire Rescue. The property is within our normal response time and protection capabilities that currently exist with Neenah-Menasha Fire Rescue.