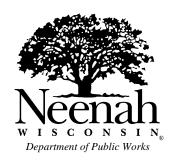

Listed below are the actions staff have taken to address each task:

- 1. Sketches showing the following pavement markings conditions on E. Forest Avenue have been prepared and are attached to this memorandum:
  - a. Prior to June 2019.
  - b. June 2019 October 2019.
  - c. October 2019 Present.
  - d. If parking were reinstated on the south side of E. Forest Avenue.
- Staff contacted Winnebago County and requested a representative participate in this meeting to discuss the status of parking in the area. The County agreed to have a representative attend.
- 3. The parking signs designating public parking are currently being made in-house. They will be installed within the next week.
- 4. Staff contacted the owner of 307 N. Commercial Street regarding the wall segment. The owner did not show interest in having the portion of the wall removed to reinstate the former walkway. The owner stated that there are no assurances that the vandalism activities which originally caused closure of the walkway would not occur again. He supports the use of the adjacent parking easement for general public purposes and per the easement, will continue to provide access to it. Acknowledging the parking concerns being raised, the owner also stated that he was willing to sell parking permits for his lot, if so desired.

PSSC: August 25, 2020

Map 1: Pavement markings prior to June 2019

Map 2: Pavement markings as of June 2019

Map 3: Pavement markings as of October 2019

Map 4: Pavement markings if parking is returned on both sides