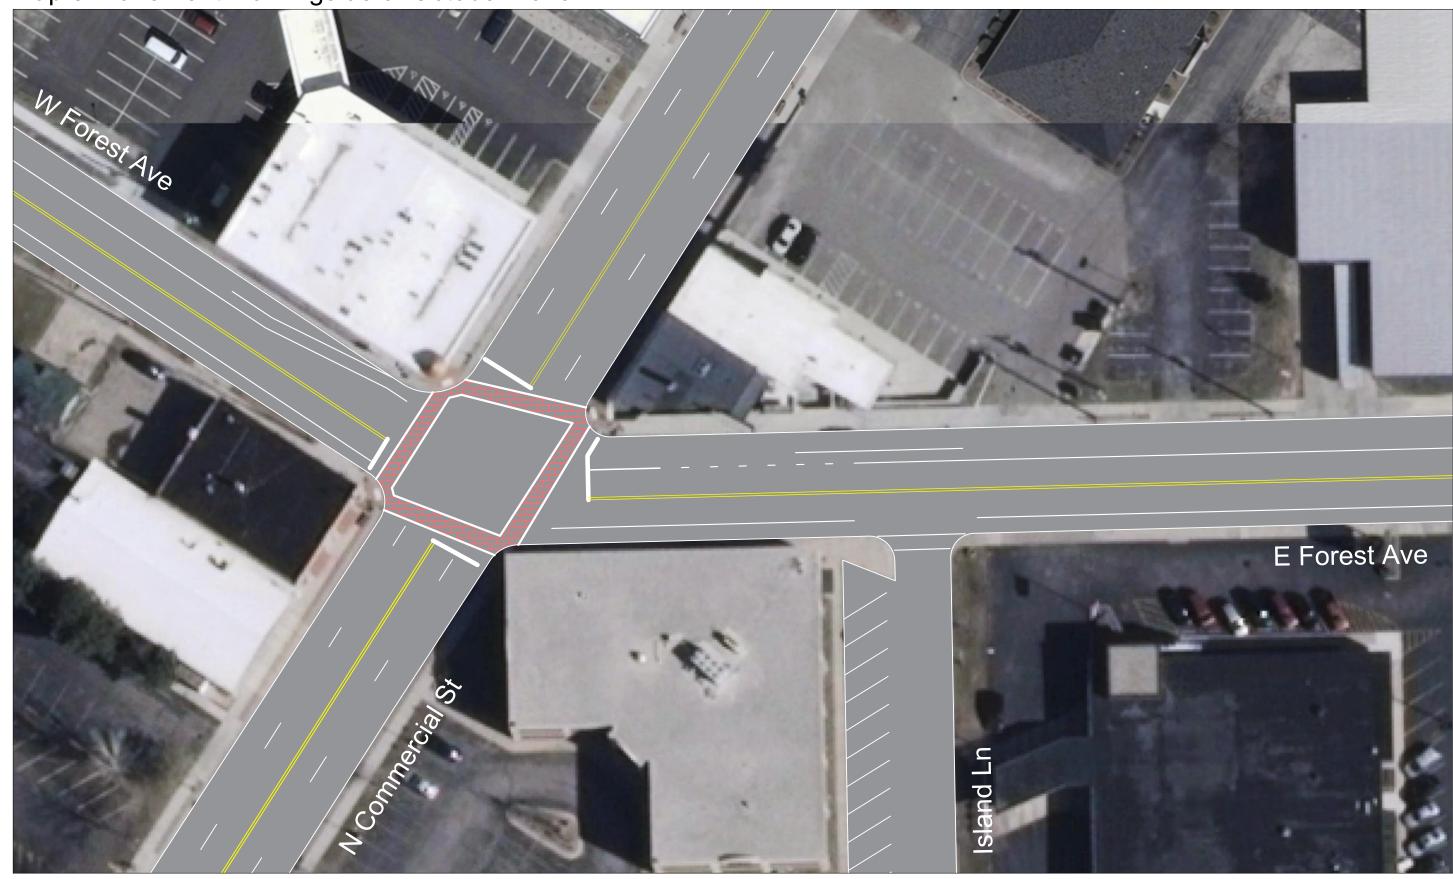

Michael Geall, owner of 617 E. Wisconsin Avenue, contacted the city with a request to occupy a small portion of the S. Park Avenue right-of-way. Following work conducted by WE Energies along S. Park Avenue last summer, the property owner replaced most of the landscape plantings along S. Park Avenue and had plans of replacing the existing 6-foot tall chainlink fence with a 6-foot tall wrought iron fence. The fence was proposed to be replaced in its current location which happens to be about 2 feet into the S. Park Avenue right-of-way. Due to the location of the new plantings and WE Energies ground equipment and underground infrastructure, the fence cannot be relocated back on the property. The proposed location of the new fence would be on the east side of the sidewalk and about 2 feet into the right-of-way as it has been located since at least mid-1970. The attached revocable occupancy permit is a formal way to allow the property owner to occupy the additional space in the right-of-way that is needed for the fence. If, in the unlikely event that the city needs the space for street or sidewalk purposes, the property owner can be required to remove the encroachment.

The revocable occupancy permit, location map, streetview photo, and property owner sketch is attached to this memo below. Staff has reviewed the request and determined that it can be granted without impact on the use of the sidewalk along S. Park Avenue.

Staff recommends Council approval of the Revocable Occupancy Permit to Michael Geall for installation of a fence on S. Park Avenue for his property located at 617 E. Wisconsin Avenue.

Site Location – 617 E. Wisconsin Avenue