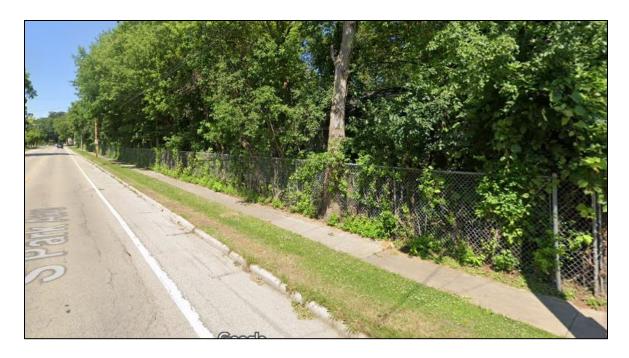

al way to allow the property owner to occupy the additional space in the right-of-way that is needed for the fence. If, in the unlikely event that the city needs the space for street or sidewalk purposes, the property owner can be required to remove the encroachment.

The revocable occupancy permit, location map, streetview photo, and property owner sketch is attached to this memo below. Staff has reviewed the request and determined that it can be granted without impact on the use of the sidewalk along S. Park Avenue.

Staff recommends Council approval of the Revocable Occupancy Permit to Michael Geall for installation of a fence on S. Park Avenue for his property located at 617 E. Wisconsin Avenue.

Site Location – 617 E. Wisconsin Avenue



Streetview - Existing fence along S. Park Ave



### **Property Owner Photo**



#### Note from property owner:

Hi Brad, it's going to be difficult to move the fence from the existing location, because as part of the recent work along South Park by WE Energies replacing the overhead lines, WE Energies added a transformer just inside the existing fence. See the attached photo. They also drilled underneath the property in a line along that transformer, so any anchors for the fence would penetrate that line. They have granted us a letter to replace the existing fence, but not move it over their infrastructure.

-Mark Geall (Owner's son)

# REVOCABLE OCCUPANCY PERMIT

#### Document No.

Exempt from fees: s 77.25(2r)

RE6035 90 Ch. 84 Wis. Stats.

| Occupant Name and Address: Michael G. Geall 617 E. Wisconsin Avenue Neenah, WI 54956 |
|---