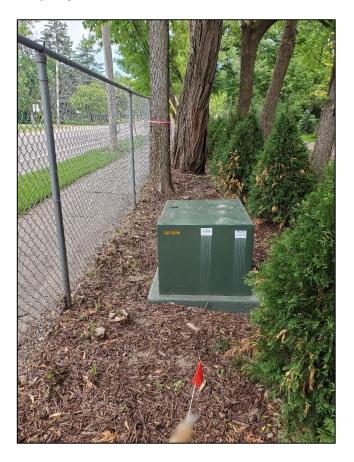

### **Property Owner Photo**

#### Note from property owner:

Hi Brad, it's going to be difficult to move the fence from the existing location, because as part of the recent work along South Park by WE Energies replacing the overhead lines, WE Energies added a transformer just inside the existing fence. See the attached photo. They also drilled underneath the property in a line along that transformer, so any anchors for the fence would penetrate that line. They have granted us a letter to replace the existing fence, but not move it over their infrastructure.

-Mark Geall (Owner's son)