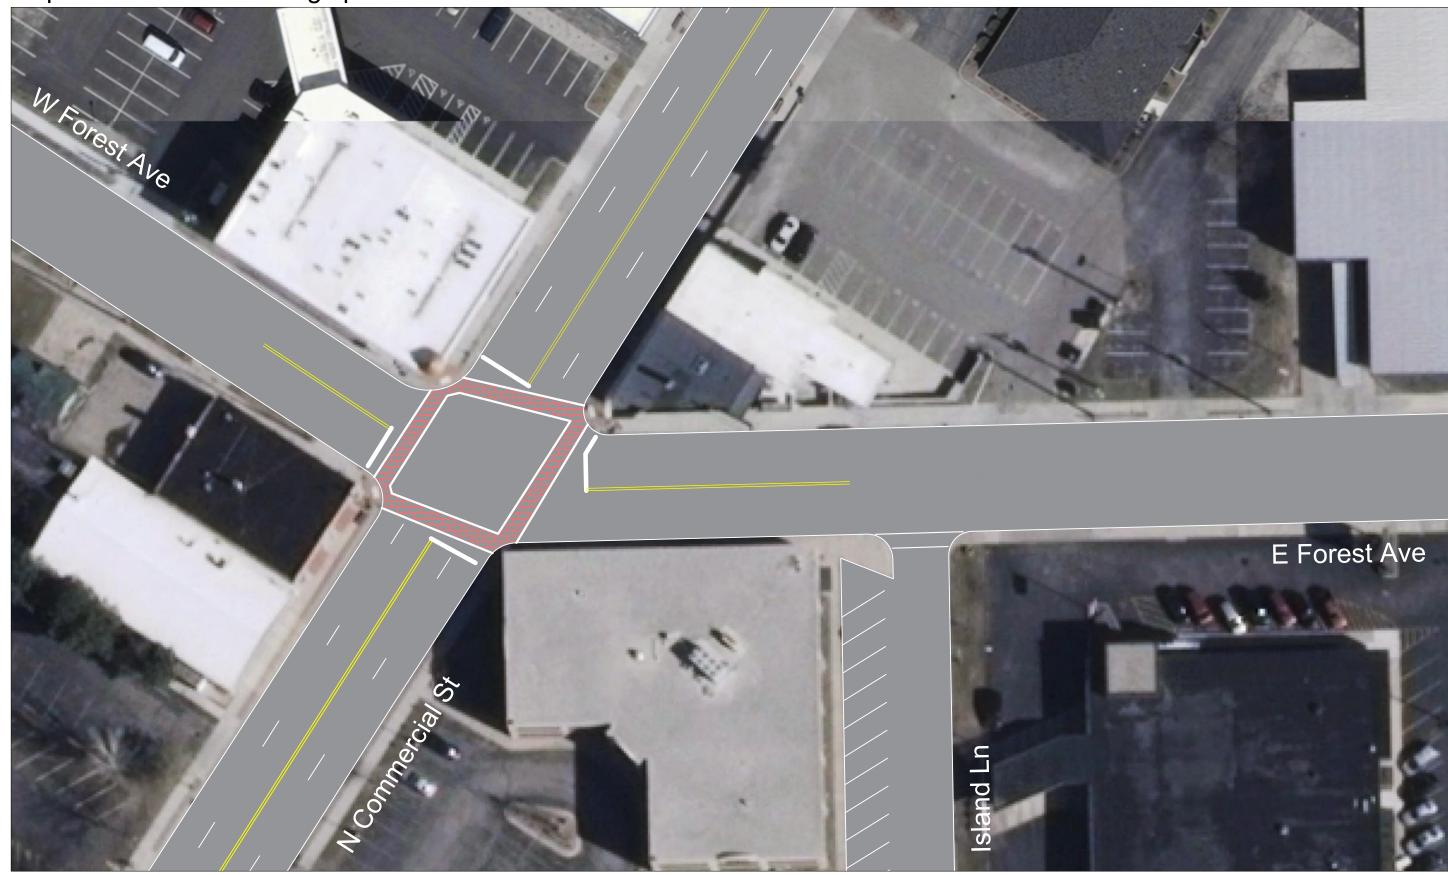

Listed below are the actions staff have taken to address each task:

- 1. Sketches showing the following pavement markings conditions on E. Forest Avenue have been prepared and are attached to this memorandum:
  - a. Prior to June 2019.
  - b. June 2019 October 2019.
  - c. October 2019 Present.
  - d. If parking were reinstated on the south side of E. Forest Avenue.
- Staff contacted Winnebago County and requested a representative participate in this meeting to discuss the status of parking in the area. The County agreed to have a representative attend.
- 3. The parking signs designating public parking are currently being made in-house. They will be installed within the next week.
- 4. Staff contacted the owner of 307 N. Commercial Street regarding the wall segment. The owner did not show interest in having the portion of the wall removed to reinstate the former walkway. The owner stated that there are no assurances that the vandalism activities which originally caused closure of the walkway would not occur again. He supports the use of the adjacent parking easement for general public purposes and per the easement, will continue to provide access to it. Acknowledging the parking concerns being raised, the owner also stated that he was willing to sell parking permits for his lot, if so desired.

PSSC: August 25, 2020

Map 1: Pavement markings prior to June 2019

Map 2: Pavement markings as of June 2019

Map 3: Pavement markings as of October 2019

Map 4: Pavement markings if parking is returned on both sides