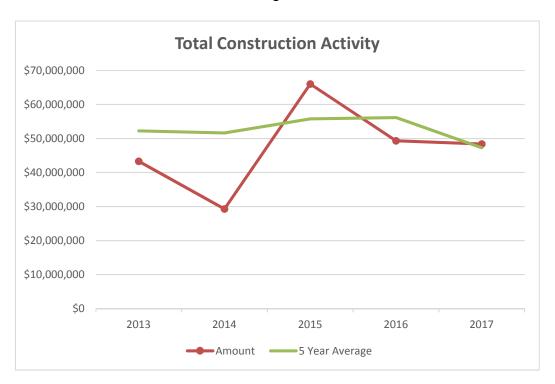

#### CITY OF NEENAH 2017 Year End Building Report

Figure 1

Table 3
TOTAL CONSTRUCTION ACTIVITY

| Year | Amount          | Percent Change<br>From Year Prior | Percent of 5 Year Average |
|------|-----------------|-----------------------------------|---------------------------|
| 2013 | \$43,309,051.17 | -53.34%                           | 82.93%                    |
| 2014 | \$29,304,329.97 | -32.34%                           | 56.77%                    |
| 2015 | \$66,019,718.00 | 125.29%                           | 118.35%                   |
| 2016 | \$49,341,662.00 | -25.26%                           | 87.86%                    |
| 2017 | \$48,385,614.00 | -1.94%                            | 102.36%                   |