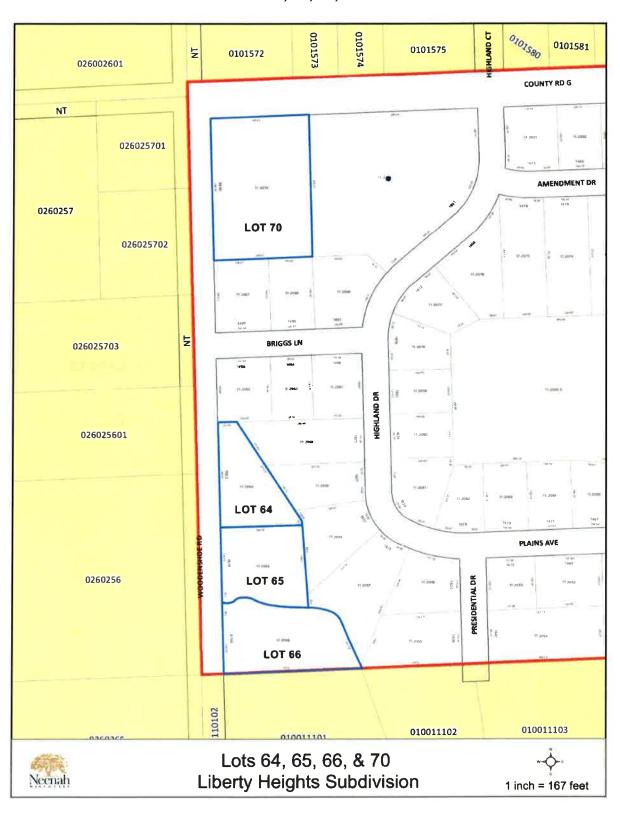

|  |

#### Exhibit #2 Liberty Heights Lots 64, 65, 66, and 70

#### **Summary of Developer's Costs**

| Estimated Developer's Costs |
|-----------------------------|
|-----------------------------|

Water Utility – Inspection Fee (Estimated) \$ 1,850.00

Engineering – Inspection and Review

Fees (Estimated) \$ 4,500.00

#### Oversized Sanitary Sewer Reimbursement to Developer (Estimated)

To be determined

#### Oversized Water Reimbursement to Developer (Estimated)

To be determined

#### Terrace Tree Contribution Billed to Developer

Terrace Tree Contribution (\$150.00 x 3 lots) \$ 450.00

Total to be billed by the City to Developer (estimated) \$ 6,800.00

Total to be reimbursed by the City to Developer –

Utility Oversizing (estimated) \$ TBD

Exhibit #1 Lots 64, 65, 66, and 70





# Memo

**Date:** October 16, 2017

To: Water Commission

From: Kent Taylor

Re: Replacement Reserves Allocation Adjustment

Per Water Commission request, the monthly Replacement Reserve Account was evaluated and adjusted for future expenditures. The adjustment provides for one sludge lagoon to be dredged every two years, service vehicles and large equipment to be replaced every ten years, water towers to be painted every 20 years, and Granulated Activated Carbon to be reconditioned every ten years.

|                         | <b>Current Balance</b> | Monthly Reserve | Proposed Reserve | Difference |
|-------------------------|------------------------|-----------------|------------------|------------|
| Sludge Lagoons          | \$2,329,268            | \$25,000        | \$20,000