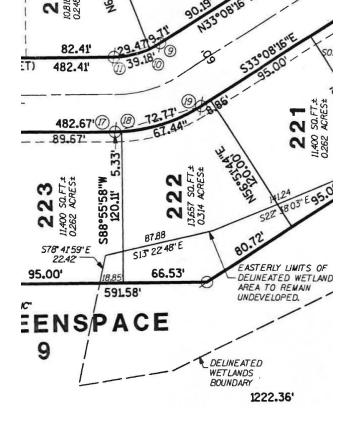

At the public hearing for the Nature Trails street construction project, the owner of 1380 Whispering Pines Lane had requested that staff review the assessable frontage calculation for his lot. That address is Lot 222 in the original plat. The property boundaries have not been changed since the platting. The calculated assessable frontage for this lot was 111.78 feet.

Staff considered this lot to be a trapezoid and performed the calculation in 13-5(i)(1)f of the municipal code. The front lot line length is 76.30 feet (67.44+8.86). The rear lot line length is 147.25 feet (66.53+80.72). This results in an average lot width of 111.78 feet.

A second way to approach this assessable frontage calculation is a variation on this method. The variation assumes a curved rear lot line parallel to the front lot line. The front lot line length is 76.30 feet (67.44+8.86). The rear lot line length becomes 143.48 feet (8.86+134.62). This results in an average lot width of 109.89 feet.

A third way to approach this is to use 13-5(i)(1)b (Cul de Sac with a Concave curve). Under this method, the assessable frontage is the lot width at the building setback line. In this subdivision, the setback line is 25 feet from the front lot line. This results in an assessable frontage of 90.30 feet.

Finally, a fourth way to approach this assessable frontage calculation is with 13-5(i)(1)i (Uncategorized Irregular Lot). For that calculation, the lot area is divided by the typical lot depth of the neighboring lots. In this case, 13,657 SF / 120 feet results in an assessable frontage of 113.81 feet.

Staff recommends maintaining the assessable frontage as originally calculated. It is consistent with how the lot was assessed when the 2-inch mat was installed. It is also consistent with how we've handled similar lots with shallow curvature.