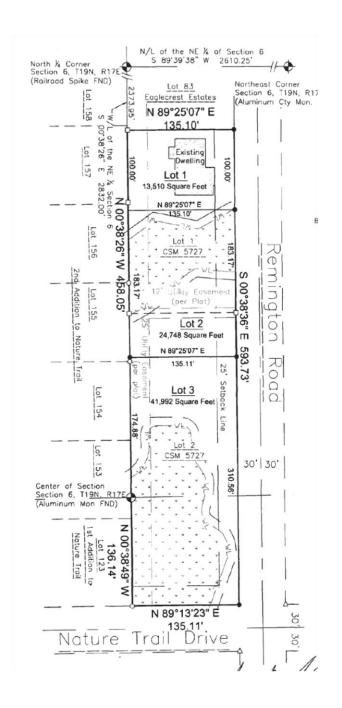

At the public hearing for the Nature Trails street construction project, the owner of 1589 Remington Road addressed the Council regarding the assessable frontage for his lot. That address is Lot 3 in CSM 7158. The property boundaries have not been changed since the CSM was created.

Under standard practice, this lot is considered a corner lot with a short-side frontage on Nature Trail Drive and a long-side frontage on Remington Road. The short-side frontage is 135.11 feet. The long-side assessable frontage, incorporating the corner lot adjustment in 13-5(i)(1)c of the municipal code, is the longer of 1/3 of the frontage or the frontage minus 100 feet. In this case, the long-side assessable frontage is 210.56 feet.

As shown on the CSM, wetlands have been delineated over the southerly two-thirds of the lot. In the absence of options for mitigation or changes to wetlands development regulations, development of this area is very unlikely. There is no specific ordinance provision that requires that wetlands be considered in determining assessable frontage for street improvements. However, it becomes difficult to consider this parcel in its entirety as benefitting from the public improvement. Because of that, I am requesting that Committee consider altering the typical assessment charge for this lot.

My suggestion is to assess the lot based on the normal corner lot frontage calculation but to charge the homeowner the same as a typical neighboring corner lot. This would make the long side 135.11 feet on Nature Trail Drive and the short side 110 feet on Remington Road. The difference between the total calculated special assessment and the amount billed to the property owner would be held as a deferred assessment against the property should the wetlands area be developed. This approach protects the property owners from paying a special assessment beyond their benefit while also protecting the other Nature Trails/Eaglecrest property owners from making up the difference in special assessment charges.