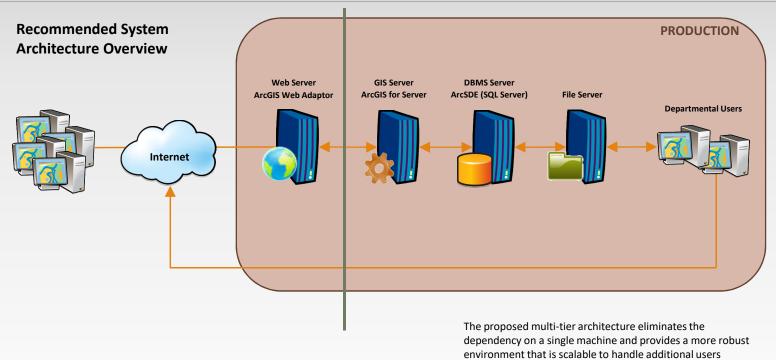

## Infrastructure Update - Hardware Current Environment

capacity. Since there are only 2 cores per server, the City's current Esri licensing is still valid.

### Infrastructure Upgrade - Software

- Upgraded to ArcGIS Server Enterprise Standard (4 cores)
- •Added ArcGIS Desktop Standard (Concurrent Use License)
- Added ArcGIS Desktop Standard (Single Use License)
- •Migrated Data to a Enterprise Geodatabase Environment