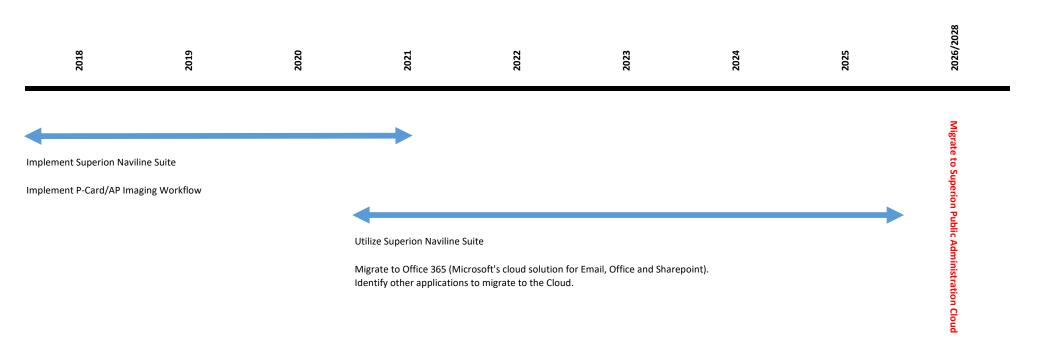

I would like to take the opportunity to share with the Committee the ERP Implementation Plan developed by staff. There have been two new elements introduced to the plan in recent weeks that haven't been mentioned previously:

- First, Superion announced early last month their future strategy of moving clients of less than 100,000 population to a Cloud solution in 8 – 10 years. Although this does add an additional migration in the future, it should not cause the City to delay plans of an ERP solution.
- Second, the addition of implementing imaging workflow for the P-Card and AP processes. The P-Card process improvement team has developed a strategy, if implemented, will eliminate or reduce the pain points of: processing paper invoices, dual approvals, departments making hard copies of invoices for future retrieval and reduced data entry.

I look forward to walking through each of the attached documents with you at the Monday, July 9<sup>th</sup> Finance and Personnel Committee Meeting.

#### **ERP Summary Plan**

| Implementation                          | Product                                                                            | Implementation Timeline Days Weeks |      | Departments Served                                        | Notes                                                                                                                                                                                                       |  |
|-----------------------------------------|------------------------------------------------------------------------------------|------------------------------------|------|-----------------------------------------------------------|-------------------------------------------------------------------------------------------------------------------------------------------------------------------------------------------------------------|--|
| Timeline                                |                                                                                    |                                    |      |                                                           |                                                                                                                                                                                                             |  |
|                                         |                                                                                    |                                    |      |                                                           |                                                                                                                                                                                                             |  |
| 3rd Quarter/4th<br>Quarter 2018         | Naviline Document Management Services New                                          | 1                                  | 0.2  | All departments utilizing Superion                        | Is DMS necessary or can IS skill sets<br>and ACOM Forms solution be just as<br>effective?                                                                                                                   |  |
| 3rd Quarter/4th<br>Quarter 2018         | Naviline Land/Parcel Management Replacement/New                                    | 40                                 | 8.0  | Community Development, Public<br>Works, Finance and Water | Clearly deliniate property data to be shared with other applications.  Provide the City with one property database when the old assessment                                                                  |  |
|                                         |                                                                                    |                                    |      |                                                           | DB is removed.                                                                                                                                                                                              |  |
| 4th Quarter<br>2018/1st Quarter<br>2019 | Naviline Work Orders/Facility Management Replacement/New                           | 68                                 | 13.6 | Public Works, Park and Recreation,<br>Fire and Water      | Current WO applications for Fleet<br>Management, Meter changes, St<br>Margaret Cemetery.                                                                                                                    |  |
|                                         |                                                                                    |                                    |      |                                                           | Potential to be utilized with CIS,<br>Water infrastructure jobs, Street<br>assessment.                                                                                                                      |  |
| 4th Quarter 2018                        | Electronic P-Card Workflow and Approval Process New - Non Superion Solution        | 25                                 | 5.0  | All departments utilizing Superion                        | This is not a Superion Module, but a workflow process developed by Staff and the City's imaging consultant that will significantly improve the efficiency of approving and entering AP and P-Card invoices. |  |
| 1st Quarter 2019                        | Electronic AP Workflow and Approval Process New - Non Superion Solution            | 12                                 | 2.5  | All departments utilizing Superion                        | This is not a Superion Module, but a workflow process developed by Staff and the City's imaging consultant that will significantly improve the efficiency of approving and entering AP and P-Card invoices. |  |
| 1st Quarter - 3rd<br>Quarter 2019       | Naviline Customer Information System<br>(Including Click2Gov Customer Enhancement) | 158                                | 31.6 | Finance and Water                                         | Enhancements and efficiencies previously discussed.                                                                                                                                                         |  |
| 1st Quarter/2nd<br>Quarter 2019         | Replacement COGNOS-DM:Base Bundle New                                              | 60                                 | 12.0 | Finance                                                   | Electronic Budget Book creation. Eliminate errors and enhance efficiency by replacing process created 15 - 18 years ago.                                                                                    |  |
| 2nd Quarter 2019                        | Mobile Work Orders<br>New                                                          | 7                                  | 1.4  | Public Works, Park and Recreation,<br>Fire and Water      | Extend Work Order system to mobile devices for field staff.                                                                                                                                                 |  |
| 3rd Quarter 2019                        | Naviline Business Licenses Replacement/New                                         | 45                                 | 9.0  | Finance and Clerks Office                                 | Vet out pros and cons of purchasing capability within Superion versus additional human interaction if implemented in Evolve.                                                                                |  |
| 4th Quarter 2019                        | Naviline Fleet Management<br>Replacement                                           | 35                                 | 7.0  | Public Works, Park and Recreation,<br>Police and Water    | Significantly improved integration between Purchasing/Inventory, Accounts Payable and GL.                                                                                                                   |  |
| 2020                                    | Naviline Purchasing/Inventory Replacement/New                                      | 66                                 | 13.2 | All departments utilizing Superion                        | Provide purchasing data (PO Information) across applications which current application cannot.                                                                                                              |  |
| 2020                                    | Naviline Human Resources<br>New                                                    | 30                                 | 6.0  | Human Rsources and Finance<br>(Payroll)                   | Enhanced detail HR system utilized in conjunction with HR features within payroll.                                                                                                                          |  |
| 2021                                    | Naviline Planning & Engineering New                                                | 50                                 | 10.0 | Public Works and Finance                                  | Need To Be Determined.                                                                                                                                                                                      |  |