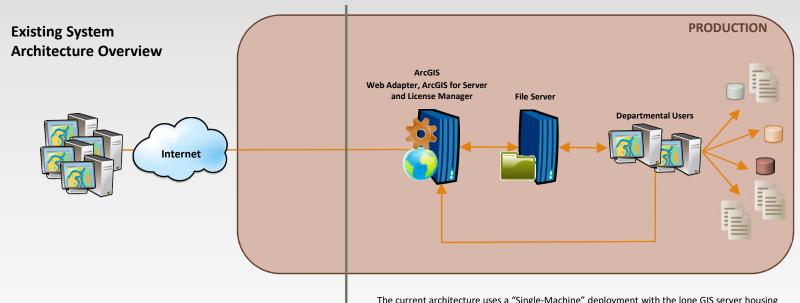

# Infrastructure Update - Hardware Previous Environment

The current architecture uses a "Single-Machine" deployment with the lone GIS server housing ArcGIS Web Adaptor, ArcGIS for Server and License Manager. Each Department have their own enterprise geodatabase within SQL Server Express.

The City has a single environment that supports all production applications and data. Ideally, a test or development environment (or both) would exist to accommodate development, testing and release management.