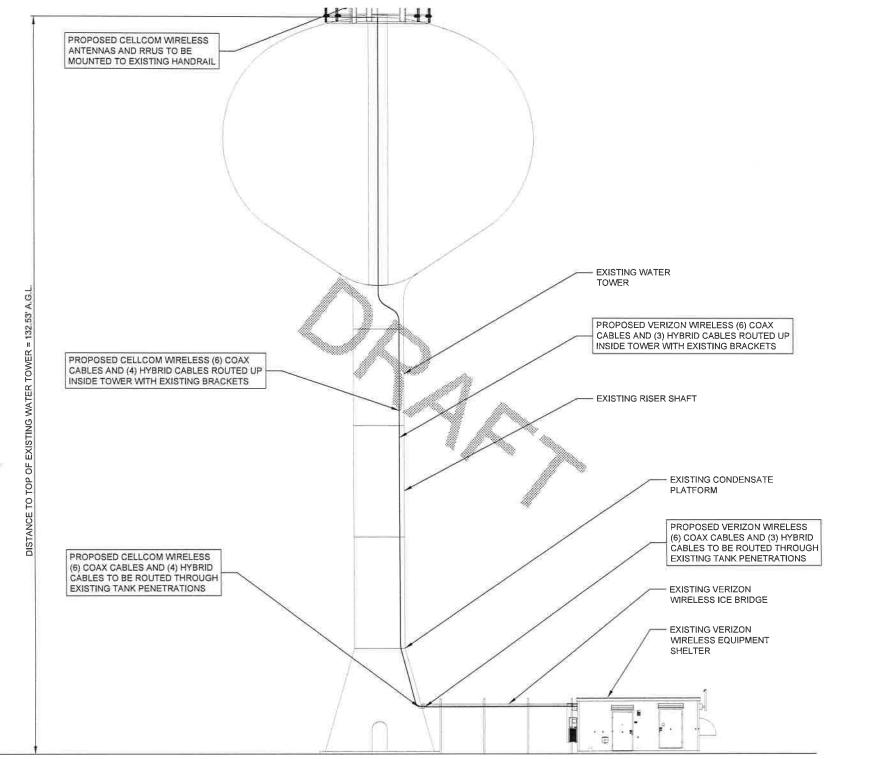

#### Page 3 of 4 Water Commission Minutes June 18, 2018

- 3. Pay Estimate No. 3 for Contract 1-18 Miscellaneous Sewer and Water Main Construction and Street Construction on Andrew Avenue, Richard Avenue, Geiger Street and Whiting Court to David Tenor Corporation, Green Bay for \$205,343.39.
- 4. Towerview Drive Water Tower Project Update: Project is substantially complete, final inspection and disinfection is scheduled for June 19, 2018.
- 5. The Chemical Feed and Delivery System Project breakdown of line item 5000.018.000 has been requested of Robert E. Lee & Associates, Inc.
- 6. Contract 1-18 Update: All water related work is complete, less final punch list items.
- 7. Contract 2-18 Update: Construction of water infrastructure began week of June 5th. All water main installed, with water services to begin when testing complete.
- 8. Employee Update: The Utility welcomes our new Distribution Technician, Marc Shapiro. Mr. Shapiro started working for the Utility on June 11, 2018.
- 9. Sludge Lagoon Update: Bid documents are being prepared for the dredging of the east sludge lagoon.
- 10. Water Quality Testing: The Utility is going to continue sampling for algal toxins in the raw and finished water this summer and fall. This testing is in conjunction with the DNR and Wisconsin State Lab of Hygiene. Testing has shown that the operation of the plant is optimal for algal toxin removal as all results have been non-detectable in the finished water.
- 11. Softener Reconditioning: Staff is assessing the condition of one of the water softeners as spots of rust are appearing along the seams and bolt holes.
- 12. The next Water Commission Meeting is scheduled for July 16, 2018.