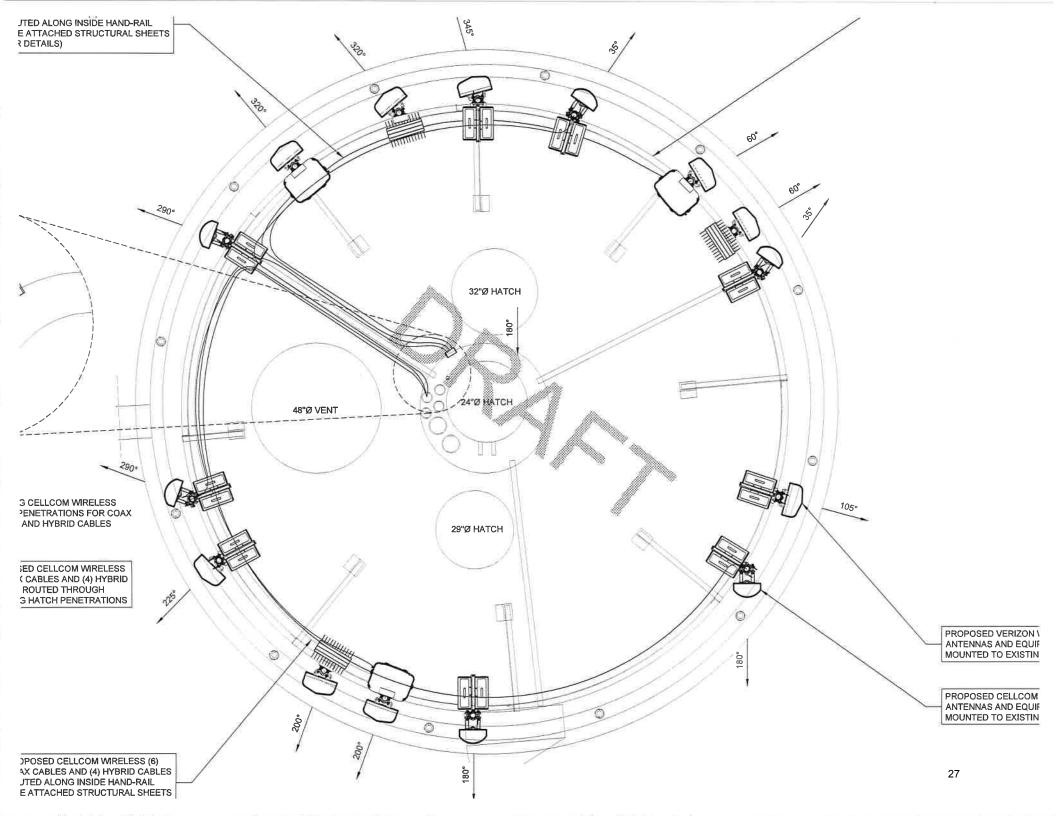

|
|             | Alltel Communications Wireless of Louisiana, Inc. d/b/a Verizon Wireless |
| WITNESSES:  |                                                                          |
| By:         | Ву:                                                                      |
| Print Name: | Name:                                                                    |
| By:         | Title:                                                                   |
| Print Name: | Date:                                                                    |

Verizon Site Name: SW Neenah WT Verizon Site No.: 226440

# **EXHIBIT C-2**

# Lessee's Equipment on the Premises

[See attached construction drawings on next five (5) pages]







DISTANCE TO TOP TOWER HAND RAIL = 134.89' A.G.L







# Interim Director's / Supervisor's Report July 16, 2018

- 1. Non- Billable Water Report (March, April, May) 2.17% up from -2.97% (February, March, April).
- 2. Towerview Drive Water Tower Project Update: Tower is online and fully operational. Tower lessees have been notified.
- 3. Sludge Lagoon Update: Contract 1-18W is currently advertised in Post Crescent and online at Quest CDN.
- 4. Lead and Copper Sampling Update: Twenty-eight of the thirty required samples have been received.
- 5. Contract 1-18 Update
- 6. Contract 2-18 Update
- 7. Additional Expenditure Update:
  - Pneumatic Shoring
  - Water Service Replacement
  - Meters
- 8. The next Water Commission Meeting is scheduled for August 20, 2018.

#### NEENAH WATER UTILITY PRODUCTION/UNBILLED WATER REPORT

#### THREE MONTH TOTALS