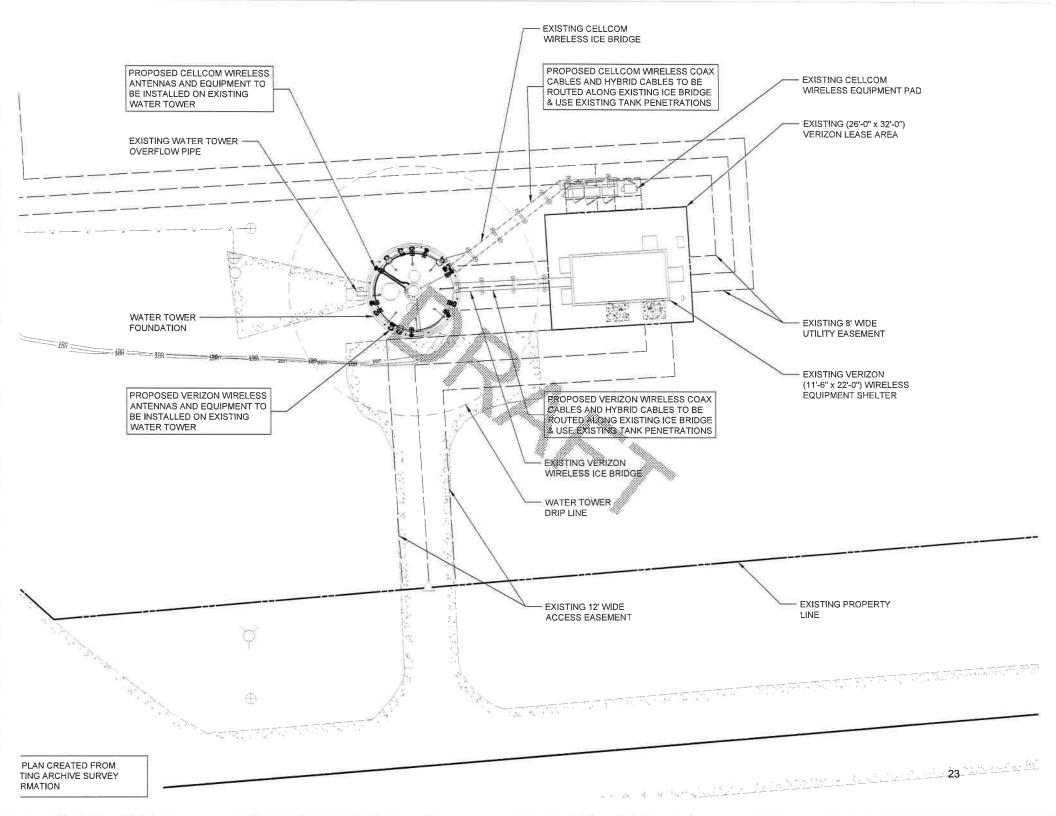

#### Page 3 of 4 Water Commission Minutes June 18, 2018

- 3. Pay Estimate No. 3 for Contract 1-18 Miscellaneous Sewer and Water Main Construction and Street Construction on Andrew Avenue, Richard Avenue, Geiger Street and Whiting Court to David Tenor Corporation, Green Bay for \$205,343.39.
- 4. Towerview Drive Water Tower Project Update: Project is substantially complete, final inspection and disinfection is scheduled for June 19, 2018.
- 5. The Chemical Feed and Delivery System Project breakdown of line item 5000.018.000 has been requested of Robert E. Lee & Associates, Inc.
- 6. Contract 1-18 Update: All water related work is complete, less final punch list items.
- 7. Contract 2-18 Update: Construction of water infrastructure began week of June 5th. All water main installed, with water services to begin when testing complete.
- 8. Employee Update: The Utility welcomes our new Distribution Technician, Marc Shapiro. Mr. Shapiro started working for the Utility on June 11, 2018.
- 9. Sludge Lagoon Update: Bid documents are being prepared for the dredging of the east sludge lagoon.
- 10. Water Quality Testing: The Utility is going to continue sampling for algal toxins in the raw and finished water this summer and fall. This testing is in conjunction with the DNR and Wisconsin State Lab of Hygiene. Testing has shown that the operation of the plant is optimal for algal toxin removal as all results have been non-detectable in the finished water.
- 11. Softener Reconditioning: Staff is assessing the condition of one of the water softeners as spots of rust are appearing along the seams and bolt holes.
- 12. The next Water Commission Meeting is scheduled for July 16, 2018.